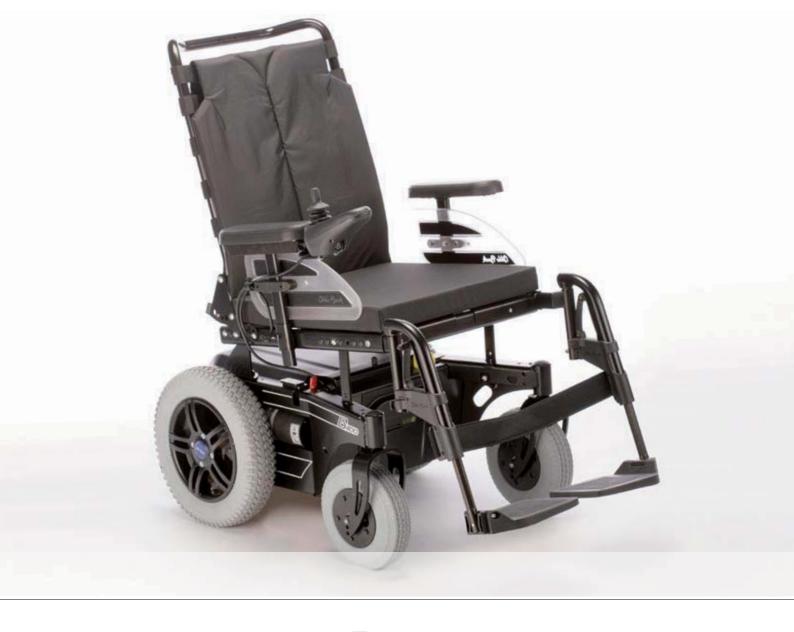

## Compact Freedom

Whether you're inside or outside, the B400 always has you going the right way. Its compact and stable design makes it a small all-rounder for every kind of daily activity, from indoor work to shopping and dining out. Its special frame distinguishes it from the design of other power wheelchairs. Compact outer measurements of only 58 cm let it easily go through even the narrowest of halls. A low seat height of 43 cm allows its user to drive under tables and desks without any difficulty.

#### **Options**

- Mechanically elevating footrest
- Curb climbing assist
- Pelvic strap
- Lights
- Mechanical seat tilt
- Back angle adjustment
- Caster swivel lock
- Gel batteries

| Technical Data                                     |                                     |
|----------------------------------------------------|-------------------------------------|
| Top speed                                          | 7.2 km / h                          |
| Battery capacity                                   | 50 Ah                               |
| Range                                              | 30 km                               |
| Max. charging time                                 | 10 h                                |
| User weight                                        | 140 kg (308 lbs)                    |
| Own weight                                         | 90 kg (198 lbs)                     |
| Obstacle height the wheelchair is able to overcome | 5 cm                                |
| Climbing ability                                   | 12 %                                |
| Width                                              | 58 cm                               |
| Length incl. footplates                            | 106 cm                              |
| Turning radius                                     | 80 cm                               |
| Seat height (without pillow)                       | 43 cm                               |
| Seat width                                         | 38-48 cm                            |
| Seat depth                                         | 38-50 cm                            |
| Seat inclination                                   | 0°/3°/6°                            |
| Armrest height                                     | 21-32 cm                            |
| Length of arm pads                                 | 26 cm                               |
| Back height                                        | 45/55 cm                            |
| Back width                                         | 40/44 cm                            |
| Back angle                                         | -9°/1°/11°/21° or<br>0°/10°/20°/30° |
| Lower leg length                                   | 25-49 cm                            |
| Frame colour                                       | black                               |