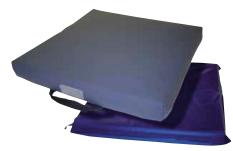

## Foam and fluid gel cushion

Ref. W0470 003 001

- It is composed of 4.5 cm thick 38 kg/m³ high resiliency foam and a 1 cm thickness of fluid gel. The upper layer of the gel accompanies body movements.
- The foam under the fluid gel ensures an excellent distribution of pressures.
- The cover is impermeable and breathable. It is permeable to water vapor and thus prevents perspiration buildup.
- Cover washable at 90°C, that can be disinfected with any standard detergent.